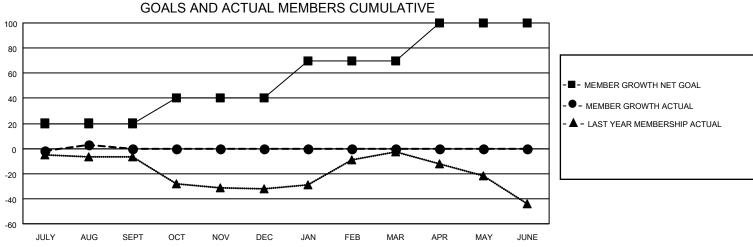

## MONTHLY MEMBERSHIP PROGRESS REPORT

LOCATION ONTARIO District A 15 Results as of: 8/31/2023

| Clubs RESULTS FOR 2023-2024 |   |   |   | Members RESULTS FOR 2023-2024 |    |    |   |
|-----------------------------|---|---|---|-------------------------------|----|----|---|
|                             |   |   |   |                               |    |    |   |
| JULY/AUG/SEPT               | 0 | 0 | 0 | JULY/AUG/SEPT                 | 20 | 11 | 7 |
| OCT/NOV/DEC                 | 0 | 0 | 0 | OCT/NOV/DEC                   | 20 | 0  | 0 |
| JAN/FEB/MAR                 | 0 | 0 | 0 | JAN/FEB/MAR                   | 30 | 0  | 0 |
| APR/MAY/JUNE                | 0 | 0 | 0 | APR/MAY/JUNE                  | 30 | 0  | 0 |